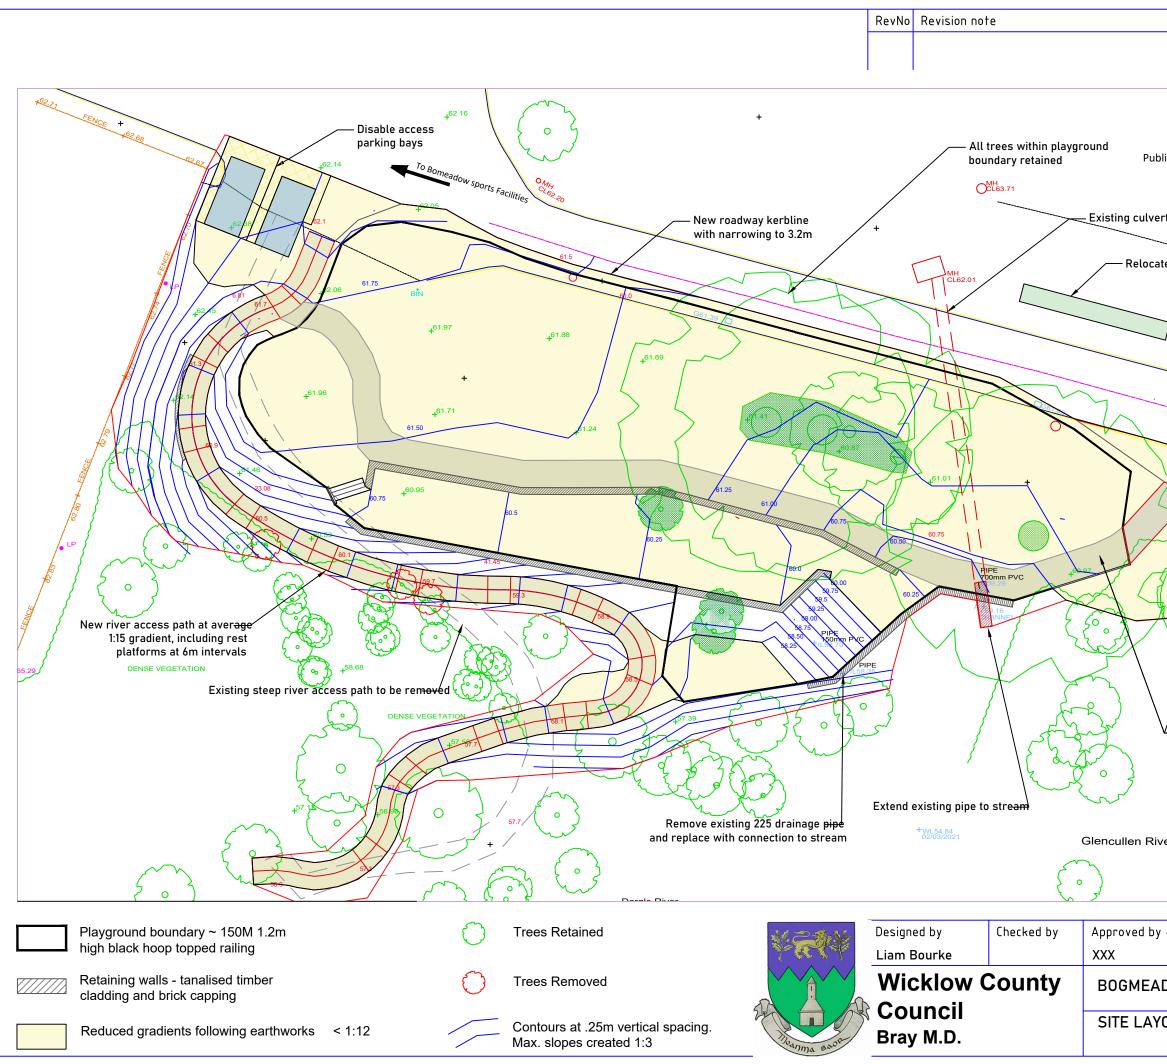

|                                                                                            |          | Date |             | Signature             | Checked                                |
|--------------------------------------------------------------------------------------------|----------|------|-------------|-----------------------|----------------------------------------|
|                                                                                            |          |      |             |                       |                                        |
|                                                                                            |          |      |             |                       | I                                      |
|                                                                                            |          |      |             |                       |                                        |
|                                                                                            |          |      |             |                       |                                        |
| olic Car Park                                                                              |          |      |             |                       |                                        |
| Multi-use parking set down/loadin <del>g o</del> r<br>coach bay constructed to engineering |          |      |             |                       |                                        |
| detail with a bitumen macadam surface                                                      |          |      |             |                       |                                        |
|                                                                                            |          |      |             | /                     |                                        |
| ted bottle bank                                                                            |          |      | +           | /                     |                                        |
|                                                                                            | BO       | ×□   | /           |                       |                                        |
| ]                                                                                          | RS       |      | /           |                       |                                        |
|                                                                                            |          |      | /           |                       |                                        |
|                                                                                            |          |      |             |                       |                                        |
| To Monastery Road                                                                          |          |      |             |                       |                                        |
| +                                                                                          |          |      |             |                       |                                        |
|                                                                                            |          |      |             |                       |                                        |
|                                                                                            |          |      |             |                       |                                        |
|                                                                                            |          |      |             |                       |                                        |
| RS RS                                                                                      |          |      |             |                       |                                        |
|                                                                                            |          |      |             |                       |                                        |
|                                                                                            |          |      |             |                       |                                        |
|                                                                                            |          |      |             |                       |                                        |
| XIT                                                                                        |          |      |             |                       |                                        |
|                                                                                            |          |      |             |                       |                                        |
|                                                                                            |          |      |             |                       |                                        |
| Hoggin path, 2m wide with tanalised timber edging, layed                                   |          |      |             |                       |                                        |
| to a maximum average gradient of 1:20                                                      |          |      |             |                       |                                        |
| $\left(\begin{array}{c} \\ \\ \\ \end{array}\right)$                                       |          |      |             |                       |                                        |
| had                                                                                        |          |      |             |                       | 55 🗶                                   |
| ver                                                                                        |          |      |             | +<br>WI 54 69         | ~~~~~~~~~~~~~~~~~~~~~~~~~~~~~~~~~~~~~~ |
|                                                                                            |          |      |             | WL54.69<br>02/03/2021 | 54.62                                  |
|                                                                                            |          |      |             |                       |                                        |
| / – date                                                                                   | Filename |      | Date        | S                     | cale                                   |
|                                                                                            | XXX      |      | 22/0        | 5/22 1                | 250_(A3)                               |
| DOW, ENNISKERRY PLAYGROUND                                                                 |          |      |             |                       |                                        |
| OUT PLAN                                                                                   |          |      |             |                       |                                        |
|                                                                                            |          | Edit | tion S<br>3 | heet                  |                                        |
|                                                                                            |          |      |             |                       |                                        |